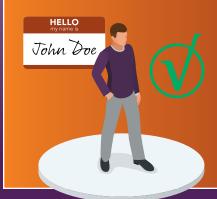

# Screen Patron Identities

Insert ID into the document reader at a kiosk, point of sale, or front desk.

Screen the patron's previously authenticated ID against your selected lists.

Compares the patron's identity against all the lists, including governments, proprietary and internal lists.

Get results in seconds, in a clear format that is easy for front-of-house staff to interpret.

Protect your casino from bad guys to avoid fraud and fines.