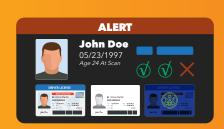

# Screen Patron Identities

Insert ID into the document reader at a kiosk, point of sale, or front desk.

Screen the patron's previously authenticated ID against your selected lists.

Compares the patron's identity against all the lists, including governments, proprietary and internal lists.

Get results in seconds, in a clear format that is easy for front-of-house staff to interpret.

Protect your casino from bad guys to avoid fraud and fines.