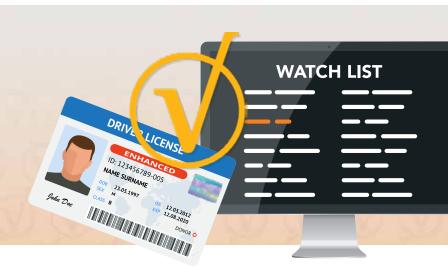

# Screen Patron Identities

Insert ID into the document reader at a kiosk, point of sale, or front desk.

Screen the patron's previously authenticated ID against your selected lists.

Compares the patron's identity against all the lists, including governments, proprietary and internal lists.

Get results in seconds, in a clear format that is easy for front-of-house staff to interpret.

Protect your casino from bad guys to avoid fraud and fines.