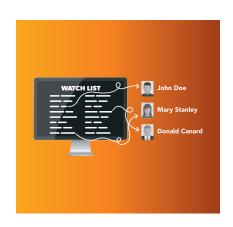

# Screen Patron Identities

Insert ID into the document reader at a kiosk, point of sale, or front desk.

Screen the patron's previously authenticated ID against your selected lists.

Compares the patron's identity against all the lists, including governments, proprietary and internal lists.

Get results in seconds, in a clear format that is easy for front-of-house staff to interpret.

Protect your casino from bad guys to avoid fraud and fines.