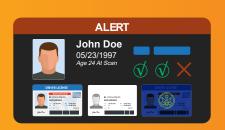

# Screen Patron Identities

Insert ID into the document reader at a kiosk, point of sale, or front desk.

Screen the patron's previously authenticated ID against your selected lists.

Compares the patron's identity against all the lists, including governments, proprietary and internal lists.

Get results in seconds, in a clear format that is easy for front-of-house staff to interpret.

Comparison

Protect your casino from bad guys to avoid fraud and fines.

TrueListCheck™ is one of seven modules in the Evolution platform.