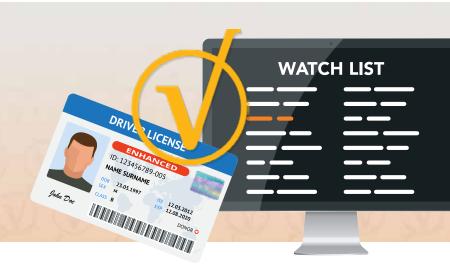

# Screen Patron Identities

Insert ID into the document reader at a kiosk, point of sale, or front desk.

Screen the patron's previously authenticated ID against your selected lists.

Compares the patron's identity against all the lists, including governments, proprietary and internal lists.

Get results in seconds, in a clear format that is easy for front-of-house staff to interpret.

Comparison

Protect your casino from bad guys to avoid fraud and fines.

TrueListCheck™ is one of seven modules in the Evolution platform.