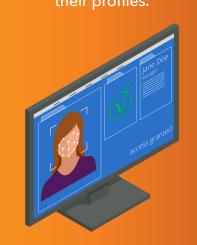

## Elevate Your Customer Service

TrueDoc streamlines customer service by advancing your ID authentication and watch list management. Your staff can quickly retrieve important documents saved under a patron's profile while ensuring a patron's ID is valid and checking flags on any lists.