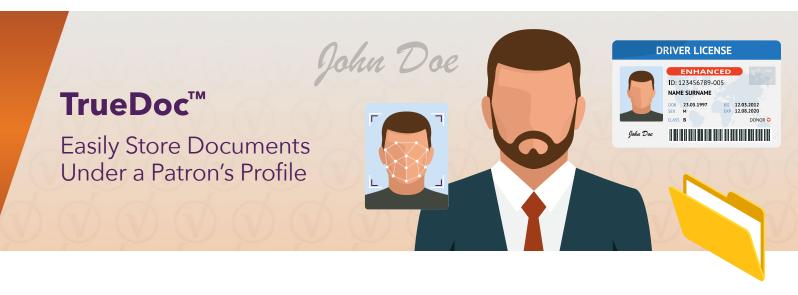

## **Document Imaging**

The Veridocs document imaging module allows signature cards, applications and other important documents to be stored in a TWAIN-compliant interface. Import files or scan documents and store them securely under a patron's profile to save your staff time when accessing required information.

## Elevate Your Customer Service

TrueDoc streamlines customer service by advancing your ID authentication and watch list management. Your staff can quickly retrieve important documents saved under a patron's profile while ensuring a patron's ID is valid and checking flags on any lists.

## Document Imaging

Scan or import documents to create a patron's profile.

Easily retrieve ID scan, credit documents, signature cards, markers and more.

Securely store information and documents under their profiles.