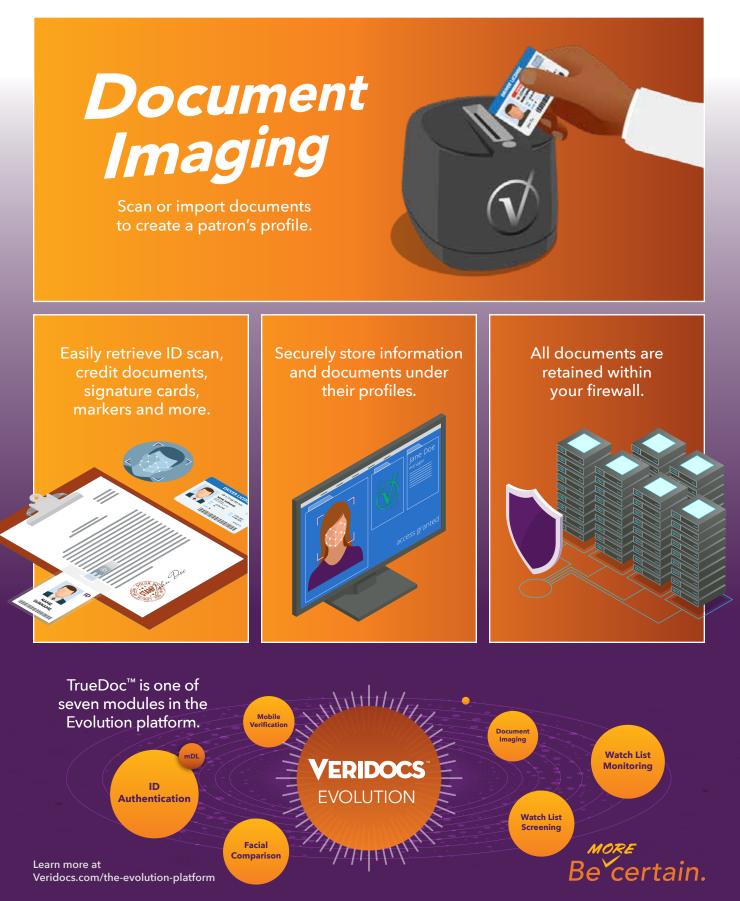

## **Document Imaging**

The Veridocs document imaging module allows signature cards, applications and other important documents to be stored in a TWAIN-compliant interface. Import files or scan documents and store them securely under a patron's profile to save your staff time when accessing required information.

- Store data within your firewall for added security
- Maintain records for audit trail
- $\checkmark$  Access support 24/7/365 with US-based services