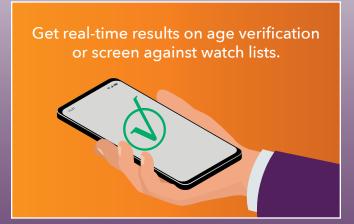

## Mobile Verification

Access the results from Evolution software from your browser on your phone or mobile device.

Scan the front and back of the ID to confirm the features.

Feel confident to admit or reject the patron from accessing your facility.