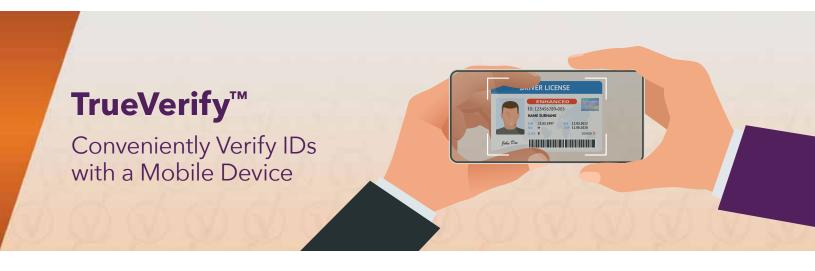

## **Mobile Verification**

Veridocs browser-based mobile application verifies IDs using a mobile device to extend ID management across the venue or for use in areas with limited space such as entryways and lobbies. Use this module in conjunction with Veridocs standard workstations equipped with TrueAuthentication® technology and ID scanners for full authentication. Documents scanned with TrueVerify are included in Evolution for reporting and compliance.

## Get the Power of Veridocs Throughout the Entire Casino

Use the mobile ID verification module in areas with limited space while ensuring the patrons are screened against selected lists. Keep a record of all mobile scans for audit compliance.