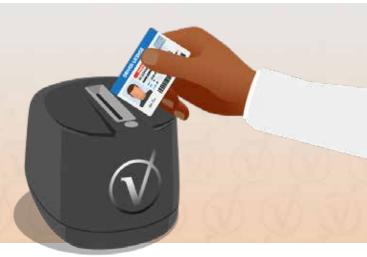

## Authenticate Insert ID into the document reader at a kiosk, point of sale, or front desk ALERT ohn Doe fada Dec ID is scanned and cross-Encoded and printed data Scan is completed in a referenced against our is evaluated to ensure the few seconds with easy industry-leading database security features unique to to interpret results of global ID documents the document are present DRIVER LICENSE Welcome **Issues are discreetly** reported to front or back of house staff for THE REAL OF A CONTRACT OF A CO further action TrueAuthentication<sup>®</sup> is $\lambda \mu \mu \mu \mu \mu$ one of six modules in the Mobile Verification Evolution platform. Documen Imaging