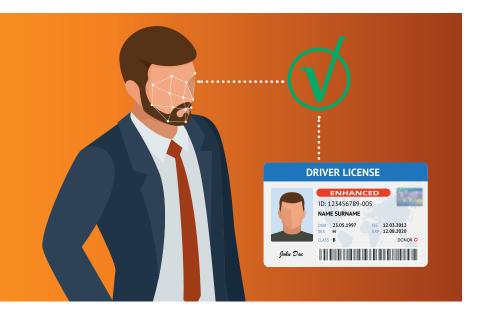

## **Eliminate Human Error**

by adding TrueCompare and be certain you know the person standing in front of you is who they say they are. Facial comparison allows for differences in age, hairstyle and other typical variations, and delivers a "match" or "no match" result that is easy for your staff to see.

## Facial Comparison Scan patron ID to verify required components.

Capture a patron's image with a webcam attachment.

Run a real-time facial comparison with document photo versus captured photo.

Quickly receive "match" or "no match" results in a user-friendly interface.