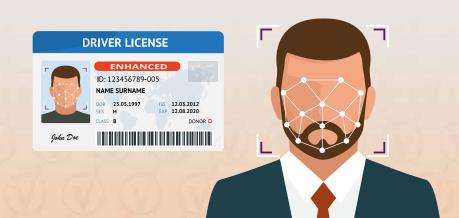

## **TrueCompare**<sup>™</sup>

Enhance ID Authentication with Facial Comparison

The Veridocs facial comparison module performs real-time facial comparison between an ID photo and the person presenting it. The webcam scan verifies the patron's identity by matching the biometric features to eliminate potential human error during an ID check. Our Evolution platform offers this module with an easy-to-use interface. TrueCompare can integrate with third-party systems.

## Facial Comparison Scan patron ID to verify required components.

Capture a patron's image with a webcam attachment.

Run a real-time facial comparison with document photo versus captured photo.

Quickly receive "match" or "no match" results in a user-friendly interface.