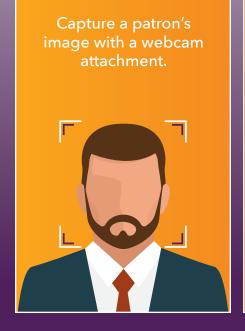

## **TrueCompare**<sup>™</sup>

Enhance ID Authentication with Facial Comparison

The Veridocs facial comparison module performs real-time facial comparison between an ID photo and the person presenting it. The webcam scan verifies the patron's identity by matching the biometric features to eliminate potential human error during an ID check. Our Evolution platform offers this module with an easy-to-use interface. TrueCompare can integrate with third-party systems.