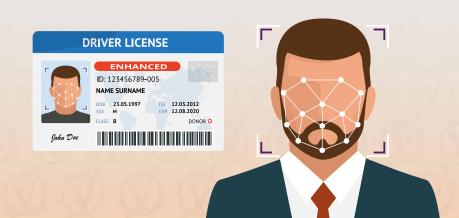

## **TrueCompare**<sup>™</sup>

Enhance ID Authentication with Facial Comparison

The Veridocs facial comparison module performs real-time facial comparison between an ID photo and the person presenting it. The webcam scan verifies the patron's identity by matching the biometric features to eliminate potential human error during an ID check. Our Evolution platform offers this module with an easy-to-use interface. TrueCompare can integrate with third-party systems.

## **Eliminate Human Error**

by adding TrueCompare and be certain you know the person standing in front of you is who they say they are. Facial comparison allows for differences in age, hairstyle and other typical variations, and delivers a "match" or "no match" result that is easy for your staff to see.