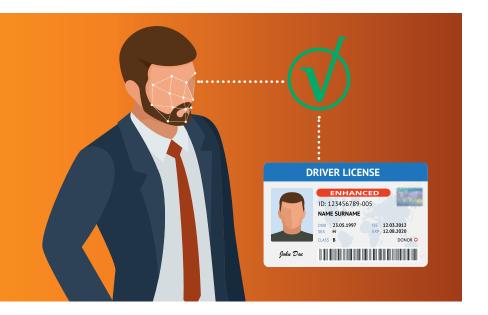

## **TrueCompare**<sup>™</sup>

Enhance ID Authentication with Facial Comparison

The Veridocs facial comparison module performs real-time facial comparison between an ID photo and the person presenting it. The webcam scan verifies the patron's identity by matching the biometric features to eliminate potential human error during an ID check. Our Evolution platform offers this module with an easy-to-use interface. TrueCompare can integrate with third-party systems.

## **Eliminate Human Error**

by adding TrueCompare and be certain you know the person standing in front of you is who they say they are. Facial comparison allows for differences in age, hairstyle and other typical variations, and delivers a "match" or "no match" result that is easy for your staff to see.