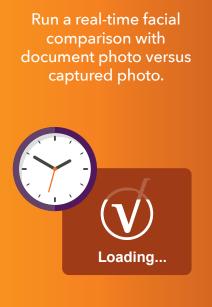

## **TrueCompare**<sup>™</sup>

Enhance ID Authentication with Facial Comparison

The Veridocs facial comparison module performs real-time facial comparison between an ID photo and the person presenting it. The webcam scan verifies the patron's identity by matching the biometric features to eliminate potential human error during an ID check. Our Evolution platform offers this module with an easy-to-use interface. TrueCompare can integrate with third-party systems.