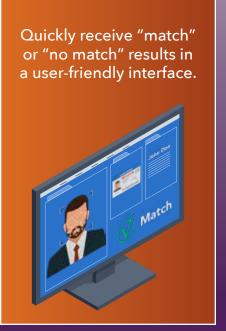

## **Eliminate Human Error**

by adding TrueCompare and be certain you know the person standing in front of you is who they say they are. Facial comparison allows for differences in age, hairstyle and other typical variations, and delivers a "match" or "no match" result that is easy for your staff to see.