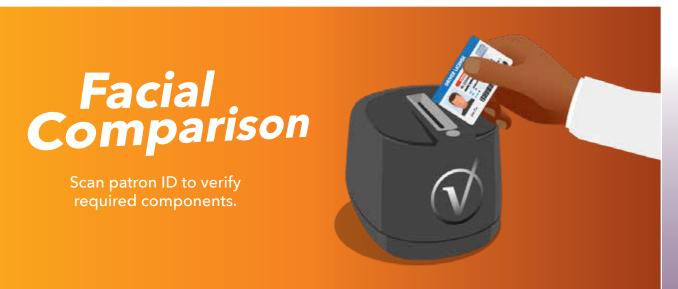

**Facial Comparison** 

## **TrueCompare**<sup>™</sup>

Enhance ID Authentication with Facial Comparison

The Veridocs facial comparison module performs real-time facial comparison between an ID photo and the person presenting it. The webcam scan verifies the patron's identity by matching the biometric features to eliminate potential human error during an ID check. Our Evolution platform offers this module with an easy-to-use interface. TrueCompare can integrate with third-party systems.