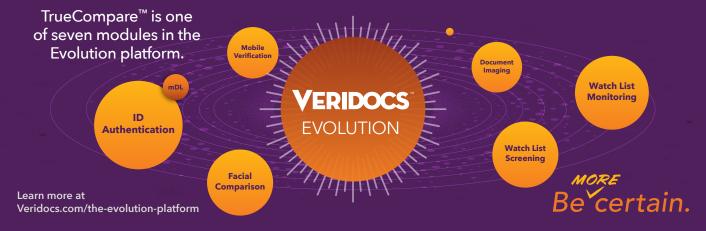

time facial comparison between an ID photo and the person presenting it. The webcam scan verifies the patron's identity by matching the biometric features to eliminate potential human error during an ID check. Our Evolution platform offers this module with an easy-to-use interface. TrueCompare can integrate with third-party systems.

- Store data within your firewall for added security
- √ Maintain records for audit trail
- √ Access support 24/7/365 with US-based services

## **Eliminate Human Error**

by adding TrueCompare and be certain you know the person standing in front of you is who they say they are. Facial comparison allows for differences in age, hairstyle and other typical variations, and delivers a "match" or "no match" result that is easy for your staff to see.